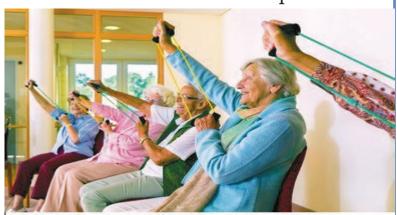

#### PEPPI CLASS

PEPPI class is BACK!!!

#### What is PEPPI class you ask?

PEPPI (Peer Exercise Program Promotes Independence) is a physical activity program specifically

designed for older adults ages 60+, as well as disabled adults. The goal of the program is to maintain or improve a person's level of fitness and independence.