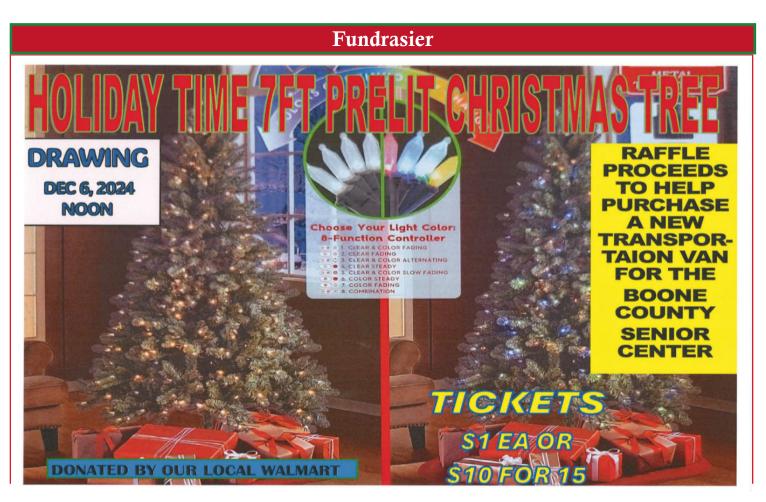

### LUCKY DRAW BINGO FUNDRAISER

ALL PROCEEDS GO TOWARDS PURCHASING A NEW TRANSPORTATION VAN

BOONE COUNTY SENIOR CENTER

FRIDAY DECEMBER 13, 2084

GET READY TO SHOUT "BINGO!" AND WIN SOME AMAZING PRIZES AT THIS FUN-FILLED EVENT. \$10.00 PER PERSON WHICH WILL INCLUDE 10 GAMES OF BINGO INCLUDING ONE BLACKOUT GAME. ADDITIONAL BOOKS MAY BE PURCHASED FOR \$5.00 EACH.

DOORS OPEN AT 5:00 PM GAME START AT 5:30 PM

BLACKOUT PRIZE WILL BE: HAM, TURKEY, DRESSING,
SWEET POTATOES, GREEN BEANS, CORN,
PECAN PIE, PUMPKIN PIE,