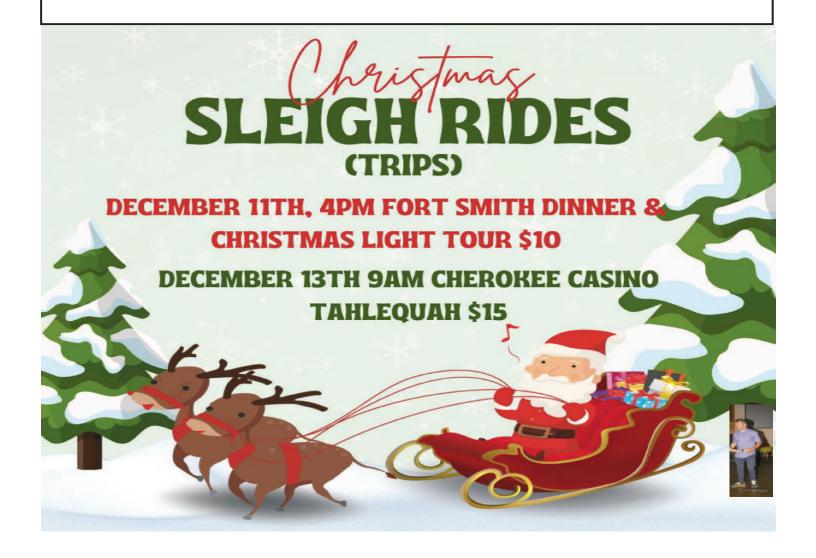

refunds for cancellations less thn 48 hours prior to day of trip.

Lunch

Lunch is served between 11:30 am and  $\underline{12 \text{ Noon.}}$  The suggested donation is \$4 per meal/\$6.79 for take out meals.

### TAXI SERVICES

When making your taxi reservation, please include your destination. Should your destination change, please advise the office 24 hrs prior to the reservation. Changing at the last minute could affect other taxi users.

Suggested Donation \$5.00 (One stop, roundtrip)

Additional stops must be requested at the time of the reservation.

Both taxi services have an additional requested donation of \$3 for each additional stop.

### NO SAME DAY APPOINTMENTS

General Taxi: Monday-Friday 8:00 A.M. to 12:00 P.M.

Shopping Taxi: Tuesday & Thursday

Pickups begin at 8:00 am



## DECEMBER MENU

|                                                                                   | _                                                                     | ,                                                                                                                |                                                                             |                                                                                 |
|-----------------------------------------------------------------------------------|-----------------------------------------------------------------------|------------------------------------------------------------------------------------------------------------------|---------------------------------------------------------------------------