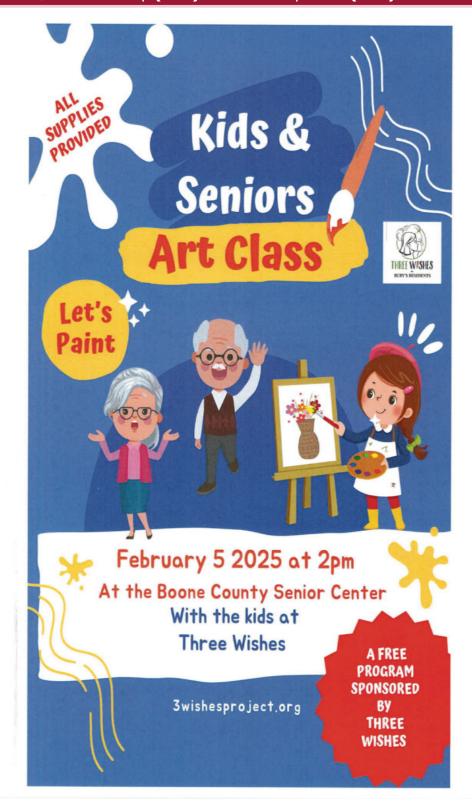

#### **Special Events**

**February 2** *Groundhog Day* 

February 5
Three Wishes for Ruby paint Class @ 2:00 PM

**February 7**BINGO Fundraiser

February 13
Jamie With Red
Cross
Presentation @ 12:00
PM

February 14
Valentine's Day
Fish Fry Fundraiser
4:00 PM -6:00 PM

| FEBRUARY 2025                                                                                        |                                                                                              |                                                                                                        | Events                                                                                                          |                                                                                              |
|------------------------------------------------------------------------------------------------------|----------------------------------------------------------------------------------------------|--------------------------------------------------------------------------------------------------------|-----------------------------------------------------------------------------------------------------------------|----------------------------------------------------------------------------------------------|
| Monday                                                                                               | Tuesday                                                                                      | Wednesday                                                                                              | Thursday                                                                                                        | Friday                                                                                       |
| 3                                                                                                    | 4                                                                                            | 5                                                                                                      | 6                                                                                                               | 7                                                                                            |
| Extension Get Fit<br>8:55<br>Ageless Grace<br>10:30                                                  | Dominos /cards<br>@ 1:00 PM                                                                  | Dominos /cards @ 1:00 PM  Kids & Seniors Art Class @ 2:00 PM With the kids @ Three Wishes for Ruby     | PEPPI 9:00 –10:00  Bean Bag Baseball @ 10:00 AM  Bingo @ 12:30 PM  Dominos /cards @ 1:00 PM                     | Dominos /cards @ 1:00 PM  Luck Draw BINGO Fundraiser Doors open @ 5:00 Game Starts @ 5:30 PM |
| 10                                                                                                   | 11                                                                                           | 12                                                                                                     | 13                                                                                                              | 14                                                                                           |
| Extension Get Fit 8:55  Ageless Grace 10:30  Positive Aging @ 12:15 PM With Chuck Wiley              | Dominos /cards<br>@ 1:00 PM                                                                  | Extension Get Fit 8:55  Ageless Grace 10:30  Victoria with Legacy Hospice Overview on Dementia @ 12:00 | PEPPI 9:00 –10:00  Bean Bag Baseball @ 10:00 AM  Bingo @ 12:30 PM  Jamie With Red Cross Presentation @ 12:00 PM | Fish Fry<br>Fundraiser<br>4:00 PM-6:00 PM                                                    |
| 17                                                                                                   | 18                                                                                           | 19                                                                                                     | 20                                                                                                              | 21                                                                                           |
| Center Closed In Observance Of Presidents Day  PRESIDENTS DAY ***                                    | Dominos /cards<br>@ 1:00 PM<br>Cody with U of A<br>10:30 –11:30 PM<br>BRING YOUR OWN<br>DIRT | Extension Get Fit 8:55 Ageless Grace 10:30                                                             | PEPPI 9:00 –10:00  Bean Bag Baseball @ 10:00 AM  Bingo with Dawn, Legacy Hospice @ 12:30                        | Dominos /cards<br>@ 1:00 PM                                                                  |
| 24                                                                                                   | 25                                                                                           | 26                                                                                                     | 27                                                                                                              | 28                                                                                           |
| Extension Get Fit<br>8:55<br>Ageless Grace<br>10:30<br>Positive Aging @ 12:15 PM<br>With Chuck Wiley | Dominos /cards<br>@ 1:00 PM                                                                  | Extension Get Fit<br>8:55<br>Ageless Grace<br>10:30                                                    | PEPPI 9:00 –10:00  Bean Bag Baseball @ 10:00 AM  Bingo With Maria @ 12:30 PM  Dominos /cards @ 1:00 PM          | Dominos /cards<br>@ 1:00 PM<br>Chili Cook Off<br>4:00 PM- 6:00 PM                            |