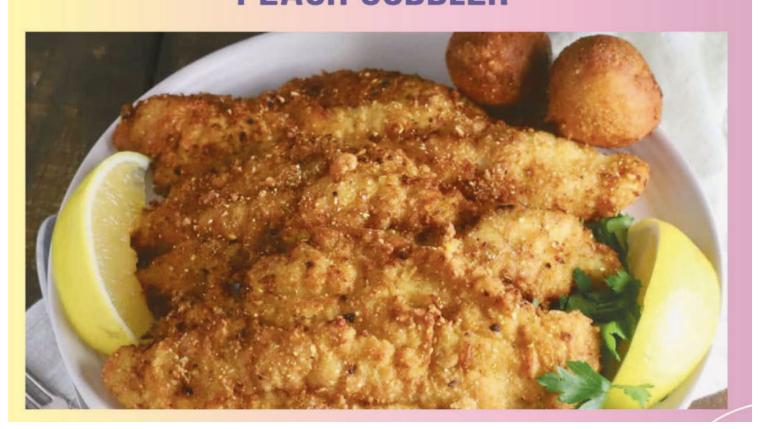

## Boone County Senior Center Fish Fry Fundraiser

FRIDAY FEBRUARY 14, 2025 4:00 PM- 6:00 PM

\$12.00 A Plate
HAND BREADED FISH,
HUSHPUPPIES,
POTATO WEDGES,
COLE SLAW.
PEACH COBBLER

**GET READY TO SHOUT "BINGO!" AND WIN SOME AMAZING** PRIZES AT THIS FUN-FILLED EVENT. \$10.00 PER PERSON WHICH WILL INCLUDE 10 GAMES OF BINGO INCLUDING ONE **BLACKOUT GAME. ADDITIONAL BOOKS MAY BE PURCHASED FOR \$5.00 EACH. DOORS OPEN AT** 