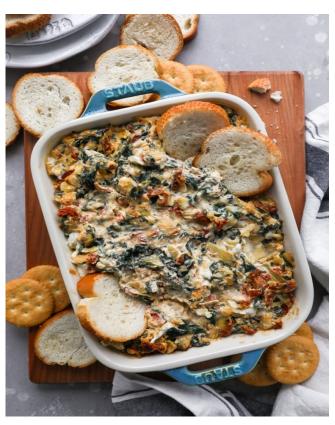

### Spinach Artichoke Dip

#### Ingredients:

16 oz of softened cream cheese 1 cup Alfredo Sauce

10 oz of frozen spinach, thawed and sqeezed dry

1/2 cup artichoke hearts

1/4 cup of sun dried tomatoes

2 cups of Italian blend cheese, shredded

1/2 grated parmesan cheese

1/4 teaspoon of Italian Seasoning

1 dash of hot sauce

- 1. Preheat oven to 350\*
- 2. In a large bowl, stir together all of the ingredients until blended well.
- 3. Spoon ingredients into a lightly greased 2 qt casserole.
- 4. Bake for 25-30 minutes, or until golden brown
- 5. Serve with sliced toast or crackers. Enjoy!

Makes about 25 servings

Courtesy of www.almanac.com