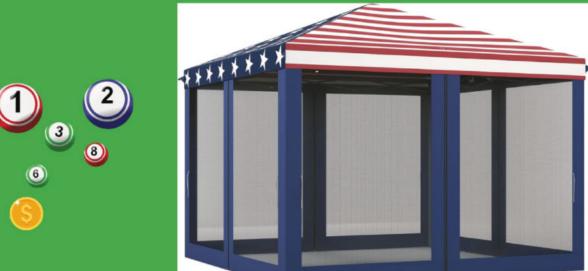

## LUCKY DRAW BINGO FUNDRAISER 3 BOONE COUNTY SENIOR CENTER 6 FRIDAY MARCH 7. 2025 **ALL PROCEEDS GO TOWARDS PURCHASING** A NEW TRANSPORTATION VAN GET READY TO SHOUT "BINGO!" AND WIN SOME AMAZING PRIZES AT THIS FUN-FILLED EVENT. \$10.00 PER PERSON WHICH WILL INCLUDE 10 GAMES OF BINGO INCLUDING ONE BLACKOUT GAME. ADDITIONAL BOOKS MAY BE PURCHASED FOR \$5.00 EACH. **DOORS OPEN AT 5:30 PM** GAME START AT 6:00 PM (OPEN TO ALL AGES) BLACKOUT WILL BE A 10X10 POP UP CANOPY TENT WITH NETTING